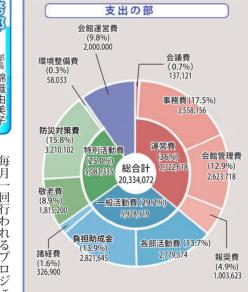

手造り豆腐・食品

廣田豆腐店

老舗の味をご賞味ください。

多摩区菅北浦2丁目1番3号

TEL. 944-2258 定休日

FAX.944-2398 土曜日

収入の部 会館運営費 周年事業 精立金 予備費 積立金 予備費 (3.6 %) (1.0%) (1.1%) 会議費 (0.4%) (0.4%) (1.000,000) (1.0%) (1.0%) (1.5%) (2.0%) 支出の部 繰越金 (11.2%) 3,142,256 調整基金 運動会費 -(3.2%) 900,000 事務費 (15.0%) 管理費 防犯対策費 (0.4%) (14.8%) 100,000 4,140,000 活動外収入 2.990.000 会館管理費 総合計 総合計 (13.0%) 3,640,000 敬老費 (7.3%) 2,050,000 28,032,256 28.032.256 報償費 (4.3%) 1,200,000 一般活動費 (33.9 活動収入 (16.8%) 4,700,000